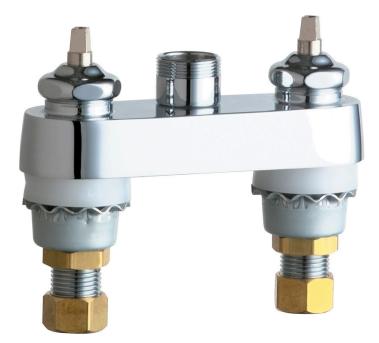

# **Product Type**

Deck-mounted manual sink faucet with 4" centers

# **Architect/Engineer Specification**

Chicago Faucets No. 895-LESHAB, Sink Faucet for hot and cold water, deck-mounted with 4" fixed centers, chrome plated. Quaturn<sup>™</sup> rebuildable compression cartridge, opens and closes 90°, closes with water pressure, features square, tapered stem. 1/2" NPSM supply inlets and coupling nut for 3/8" or 1/2" flexible riser. ECAST® construction with less than 0.25% lead content by weighted average.