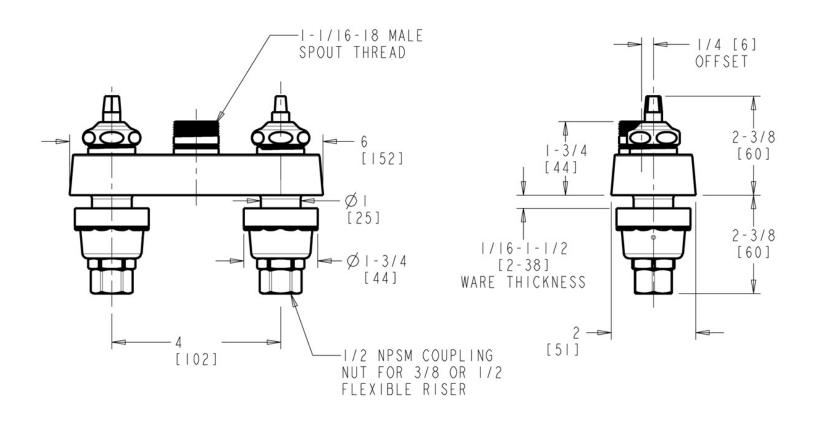

# **Product Type**

Deck-mounted manual sink faucet with 4" centers

# **Architect/Engineer Specification**

Chicago Faucets No. 895-LESHAB, Sink Faucet for hot and cold water, deck-mounted with 4" fixed centers, chrome plated. Quaturn<sup>™</sup> rebuildable compression cartridge, opens and closes 90°, closes with water pressure, features square, tapered stem. 1/2" NPSM supply inlets and coupling nut for 3/8" or 1/2" flexible riser. ECAST® construction with less than 0.25% lead content by weighted average.